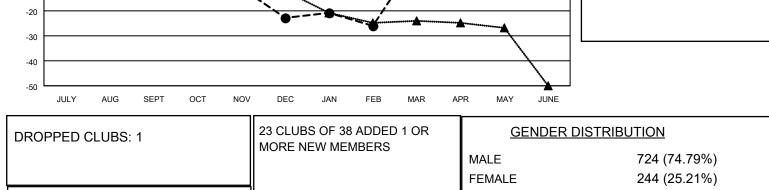

## LOCATION PENNSYLVANIA

District 14 P

Results as of: 2/28/2022

| Clubs                 |               |           |               | Members               |                          |                         |                                                    |
|-----------------------|---------------|-----------|---------------|-----------------------|--------------------------|-------------------------|----------------------------------------------------|
| RESULTS FOR 2021-2022 |               |           |               | RESULTS FOR 2021-2022 |                          |                         |                                                    |
| QUARTER               | NEW CLUB GOAL | NEW CLUBS | DROPPED CLUBS | QUARTER ME            | EMBER GROWTH NET<br>GOAL | MEMBER GROWTH<br>ACTUAL | DROPPED<br>MEMBERS ACTUAL<br>(including transfers) |
| JULY/AUG/SEPT         | 0             | 0         | 0             | JULY/AUG/SEPT         | 5                        | 18                      | 23                                                 |
| OCT/NOV/DEC           | 0             | 0         | 1             | OCT/NOV/DEC           | 5                        | 18                      | 34                                                 |
| JAN/FEB/MAR           | 0             | 0         | 0             | JAN/FEB/MAR           | 5                        | 19                      | 21                                                 |
| APR/MAY/JUNE          | 0             | 0         | 0             | APR/MAY/JUNE          | 10                       | 0                       | 0                                                  |

| DROPPED MEMBERS |    |                           | FEMALE<br>NON BINARY<br>PREFER NOT TO ANSWER | 244 (25.21%)<br>0 (0.00%)<br>0 (0.00%) |
|-----------------|----|---------------------------|----------------------------------------------|----------------------------------------|
| DECEASED        | 23 |                           | THEI ER NOT TO ANSWER                        | 0 (0.00 %)                             |
| CLUB CANCELLED  | 0  | CLICK HERE FOR CUMULATIVE | TOTAL FAMILY UNIT MEMBERS                    | s 183                                  |
| OTHER           | 55 | MEMBERSHIP DATA           |                                              |                                        |
| TOTAL           | 78 |                           | FAMILY MEMBERS PAYING HA                     | LF DUES 94                             |
|                 |    |                           |                                              |                                        |